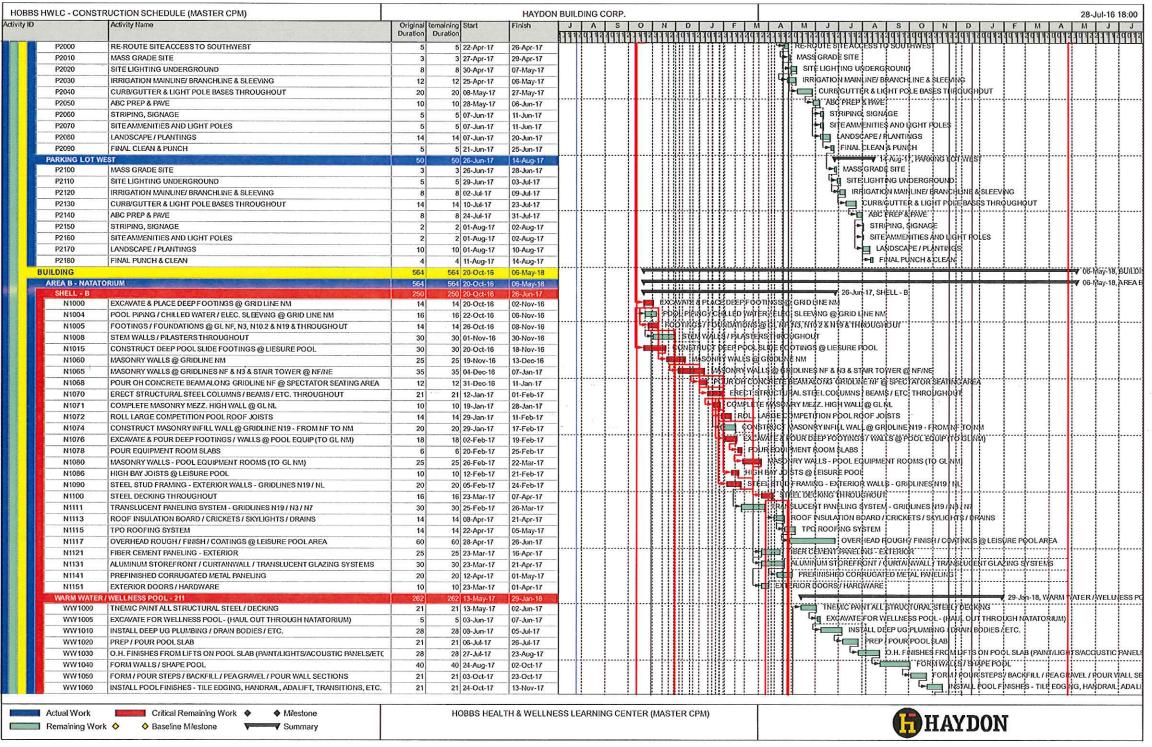

- 6. College Lane Realignment: The College Lane realignment will relocate the current College Lane intersection with Lovington Highway South and align College Lane with Business Park Boulevard located West of Lovington Highway. The project will include drainage facilities to convey small storms under College Lane along with a retention and detention pond to lessen historical flooding problems within this area.
- 7. <u>Citywide Wireless Internet</u>: Plan, design and construct Citywide Wireless Infrastructure.
- 8. <u>West Bender Widening Project & Drainage</u>: Design, widen and make drainage improvements on Bender Blvd.
- 9. The Health Wellness Learning Center (HWLC): HWLC is currently in the design-development phase. The HWLC is a collaborative effort between the City of Hobbs, New Mexico Junior College, Hobbs Municipal Schools, Lea County, University of the Southwest and the J. F Maddox Foundation. Amenities being considered for the facility include: an indoor artificial turf field house, a gymnasium with multi-use flooring, a competition pool, an indoor leisure pool with a lazy river and water slides, a warm water therapy pool, an elevated jogging/walking track, fitness equipment for both cardio and strength workouts, an indoor play structure, fitness rooms, meeting rooms, party rooms, and administrative offices. Design is estimated to begin in May 2017 and be completed in December 2017. Once the final design is complete, information regarding the size and type of construction will be available. An RFP has been received and awarded for the design of the project. Upon design completion, the construction portion will be bid out.
- 10. Southeast and Northwest Bypass: Acquire right-of-way, design and construct the Hobbs Southeast and Northwest Bypass. The Southeast bypass is an arterial roadway bypass connection with SR 18, Eunice Hwy and SR 18, Seminole Hwy. The Northwest bypass is an arterial roadway bypass connection with SR 18, Lovington Hwy and US 62/180, Carlsbad Hwy.