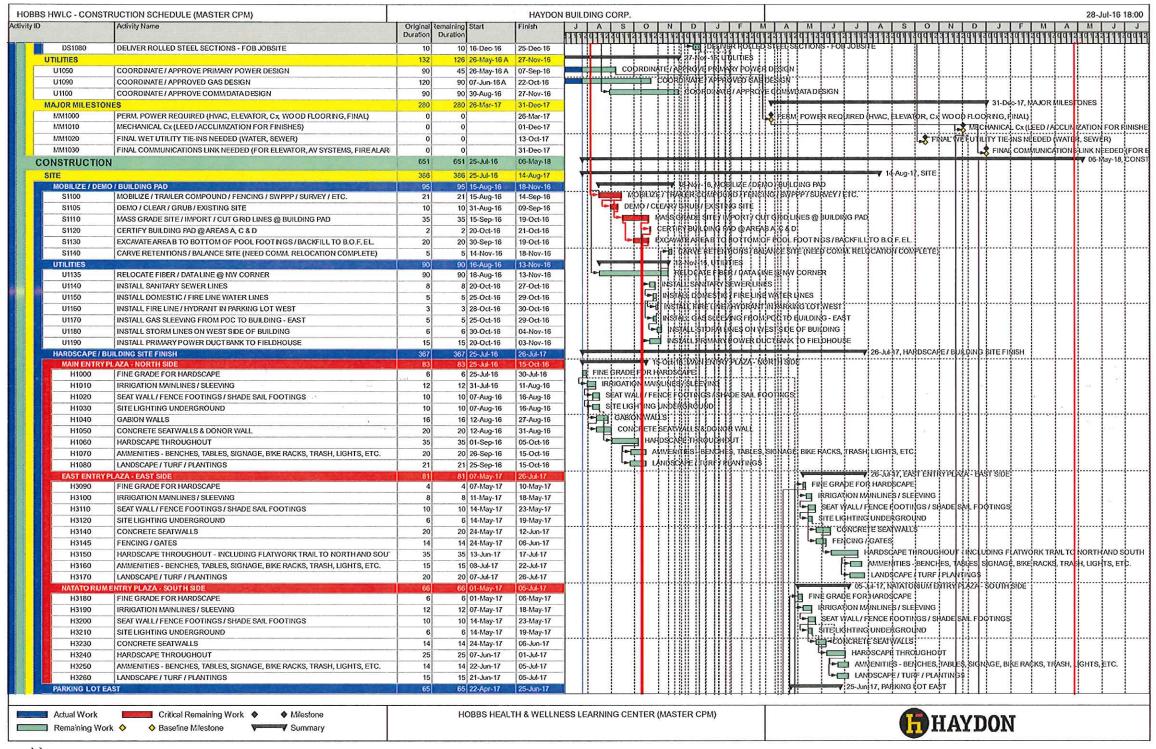

- 6. College Lane Realignment: The College Lane realignment will relocate the current College Lane intersection with Lovington Highway South and align College Lane with Business Park Boulevard located West of Lovington Highway. The project will include drainage facilities to convey small storms under College Lane along with a retention and detention pond to lessen historical flooding problems within this area.
- 7. <u>Citywide Wireless Internet</u>: Plan, design and construct Citywide Wireless Infrastructure.
- 8. <u>West Bender Widening Project & Drainage</u>: Design, widen and make drainage improvements on Bender Blvd.
- 9. The Health Wellness Learning Center (HWLC): HWLC is currently in the design-development phase. The HWLC is a collaborative effort between the City of Hobbs, New Mexico Junior College, Hobbs Municipal Schools, Lea County, University of the Southwest and the J. F Maddox Foundation. Amenities being considered for the facility include: an indoor artificial turf field house, a gymnasium with multi-use flooring, a competition pool, an indoor leisure pool with a lazy river and water slides, a warm water therapy pool, an elevated jogging/walking track, fitness equipment for both cardio and strength workouts, an indoor play structure, fitness rooms, meeting rooms, party rooms, and administrative offices. Design is estimated to begin in May 2017 and be completed in December 2017. Once the final design is complete, information regarding the size and type of construction will be available. An RFP has been received and awarded for the design of the project. Upon design completion, the construction portion will be bid out.
- 10. Southeast and Northwest Bypass: Acquire right-of-way, design and construct the Hobbs Southeast and Northwest Bypass. The Southeast bypass is an arterial roadway bypass connection with SR 18, Eunice Hwy and SR 18, Seminole Hwy. The Northwest bypass is an arterial roadway bypass connection with SR 18, Lovington Hwy and US 62/180, Carlsbad Hwy.