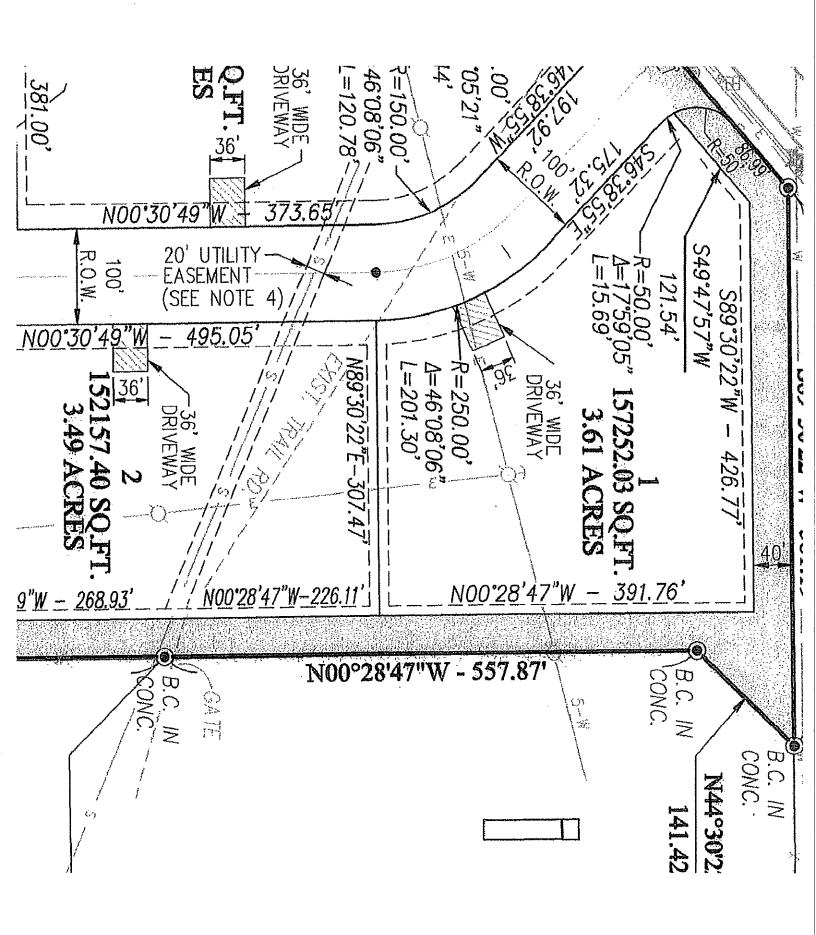

#### **ACTION ITEMS** (Ordinances, Resolutions, Public Hearings)

- 4. Resolution No. 6468 Authorizing a Grant Agreement with the J. F Maddox Foundation for the Design and Construction of an Indoor Recreation and Wellness Center (HWLC) (J. J. Murphy)
- 5. Approval of Contract Amendment No. 3 (GMP Amendment) with Haydon Building Corporation for a New Health Wellness and Learning Center (HWLC) (J. J. Murphy)
- 6. Consideration of Approval of Authorization Letter No. 4 for RFP No. 464-15 to BRS (Barker Rinker Seacat Architecture) for Construction Administration Services for a New Health Wellness and Learning Center (HWLC) (J. J. Murphy)
- 7. <u>FINAL ADOPTION</u>: Ordinance No. 1095 Repealing Chapter 10 of the Hobbs Municipal Code in its Entirety; Repealing Section 1.12.100 of the Hobbs Municipal Code; and Adopting a New Chapter 10 Titled the "Uniform Traffic Ordinance"; and Adopting a Penalty Assessment Program (Efren Cortez and Police Capt. Michael Walker)
- 8. <u>FINAL ADOPTION</u>: Ordinance No. 1096 Approving a Real Estate Purchase Agreement to Sell and Convey a Parcel of Land Comprised of Lot 1 Within the Hobbs Industrial Airpark South Subdivision, Containing 3.61 Acres, to Bridgeway Properties, LLC, for the Purchase Price of \$83,200.00 (Kevin Robinson)
- 9. <u>FINAL ADOPTION</u>: Ordinance No. 1097 Consenting to the Navajo Annexation of 1.3169 Acres, Which is Presently Not Included in the City Limits, as Requested by the Property Owners and as Approved by the Planning Board (Kevin Robinson)