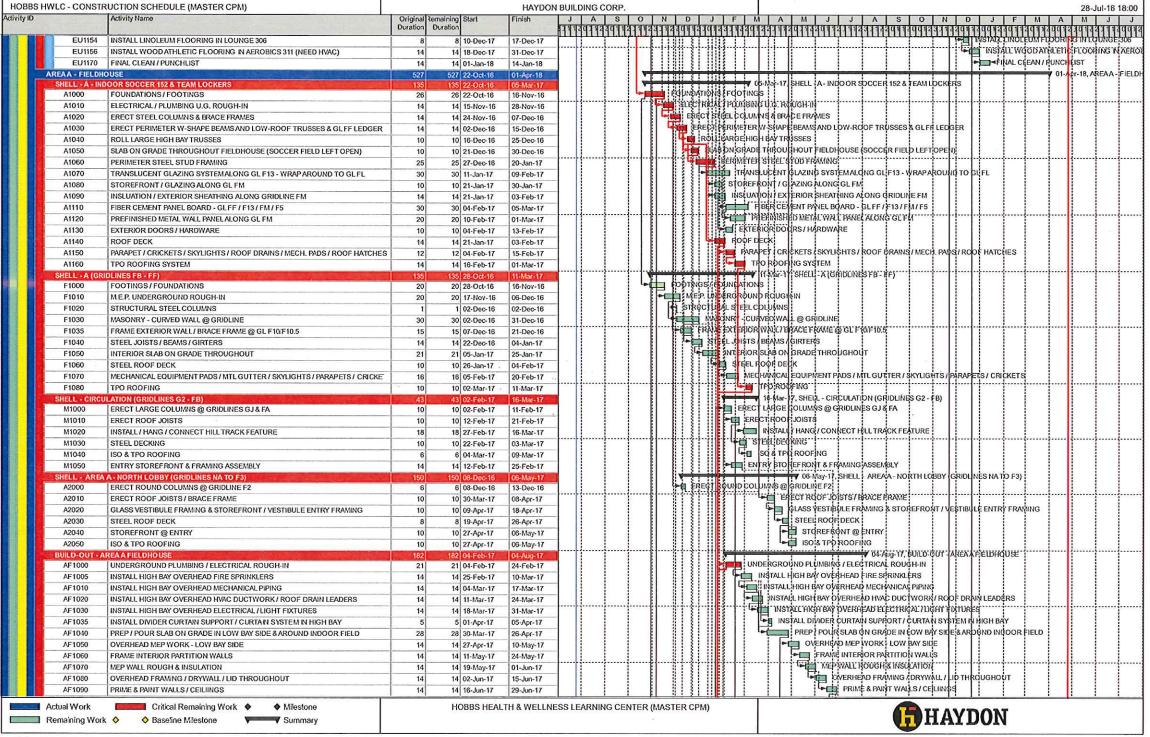

- 6. College Lane Realignment: The College Lane realignment will relocate the current College Lane intersection with Lovington Highway South and align College Lane with Business Park Boulevard located West of Lovington Highway. The project will include drainage facilities to convey small storms under College Lane along with a retention and detention pond to lessen historical flooding problems within this area.
- 7. <u>Citywide Wireless Internet</u>: Plan, design and construct Citywide Wireless Infrastructure.
- 8. <u>West Bender Widening Project & Drainage</u>: Design, widen and make drainage improvements on Bender Blvd.
- 9. The Health Wellness Learning Center (HWLC): HWLC is currently in the design-development phase. The HWLC is a collaborative effort between the City of Hobbs, New Mexico Junior College, Hobbs Municipal Schools, Lea County, University of the Southwest and the J. F Maddox Foundation. Amenities being considered for the facility include: an indoor artificial turf field house, a gymnasium with multi-use flooring, a competition pool, an indoor leisure pool with a lazy river and water slides, a warm water therapy pool, an elevated jogging/walking track, fitness equipment for both cardio and strength workouts, an indoor play structure, fitness rooms, meeting rooms, party rooms, and administrative offices. Design is estimated to begin in May 2017 and be completed in December 2017. Once the final design is complete, information regarding the size and type of construction will be available. An RFP has been received and awarded for the design of the project. Upon design completion, the construction portion will be bid out.
- 10. Southeast and Northwest Bypass: Acquire right-of-way, design and construct the Hobbs Southeast and Northwest Bypass. The Southeast bypass is an arterial roadway bypass connection with SR 18, Eunice Hwy and SR 18, Seminole Hwy. The Northwest bypass is an arterial roadway bypass connection with SR 18, Lovington Hwy and US 62/180, Carlsbad Hwy.