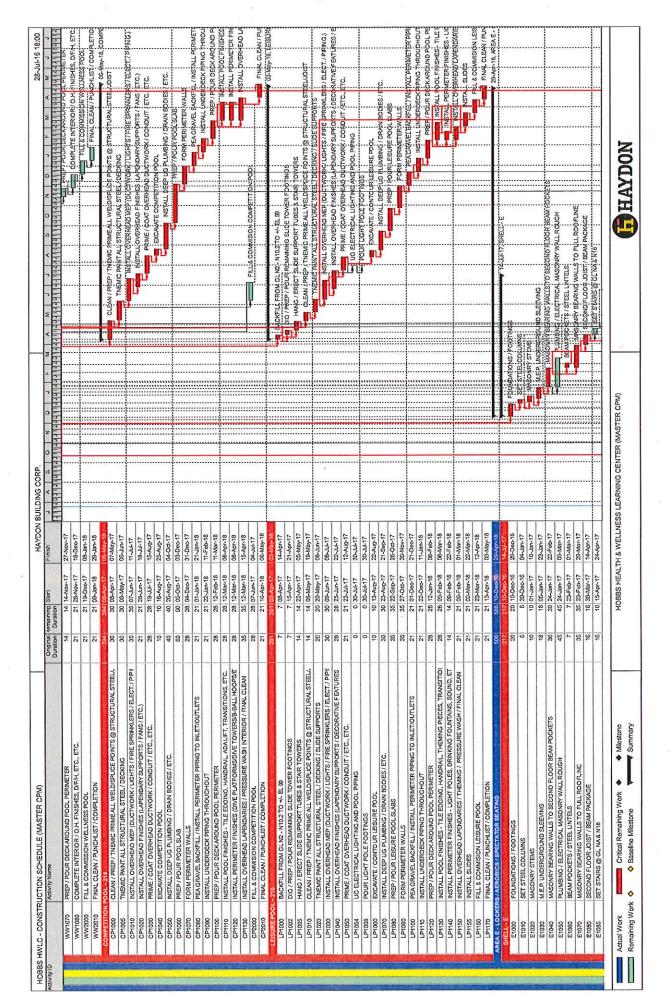

#### **ACTION ITEMS** (Ordinances, Resolutions, Public Hearings)

- 4. Resolution No. 6468 Authorizing a Grant Agreement with the J. F Maddox Foundation for the Design and Construction of an Indoor Recreation and Wellness Center (HWLC) (J. J. Murphy)
- 5. Approval of Contract Amendment No. 3 (GMP Amendment) with Haydon Building Corporation for a New Health Wellness and Learning Center (HWLC) (J. J. Murphy)
- 6. Consideration of Approval of Authorization Letter No. 4 for RFP No. 464-15 to BRS (Barker Rinker Seacat Architecture) for Construction Administration Services for a New Health Wellness and Learning Center (HWLC) (J. J. Murphy)
- 7. <u>FINAL ADOPTION</u>: Ordinance No. 1095 Repealing Chapter 10 of the Hobbs Municipal Code in its Entirety; Repealing Section 1.12.100 of the Hobbs Municipal Code; and Adopting a New Chapter 10 Titled the "Uniform Traffic Ordinance"; and Adopting a Penalty Assessment Program (Efren Cortez and Police Capt. Michael Walker)
- 8. <u>FINAL ADOPTION</u>: Ordinance No. 1096 Approving a Real Estate Purchase Agreement to Sell and Convey a Parcel of Land Comprised of Lot 1 Within the Hobbs Industrial Airpark South Subdivision, Containing 3.61 Acres, to Bridgeway Properties, LLC, for the Purchase Price of \$83,200.00 (Kevin Robinson)
- 9. <u>FINAL ADOPTION</u>: Ordinance No. 1097 Consenting to the Navajo Annexation of 1.3169 Acres, Which is Presently Not Included in the City Limits, as Requested by the Property Owners and as Approved by the Planning Board (Kevin Robinson)

- 6. College Lane Realignment: The College Lane realignment will relocate the current College Lane intersection with Lovington Highway South and align College Lane with Business Park Boulevard located West of Lovington Highway. The project will include drainage facilities to convey small storms under College Lane along with a retention and detention pond to lessen historical flooding problems within this area.
- 7. <u>Citywide Wireless Internet</u>: Plan, design and construct Citywide Wireless Infrastructure.
- 8. <u>West Bender Widening Project & Drainage</u>: Design, widen and make drainage improvements on Bender Blvd.
- 9. The Health Wellness Learning Center (HWLC): HWLC is currently in the design-development phase. The HWLC is a collaborative effort between the City of Hobbs, New Mexico Junior College, Hobbs Municipal Schools, Lea County, University of the Southwest and the J. F Maddox Foundation. Amenities being considered for the facility include: an indoor artificial turf field house, a gymnasium with multi-use flooring, a competition pool, an indoor leisure pool with a lazy river and water slides, a warm water therapy pool, an elevated jogging/walking track, fitness equipment for both cardio and strength workouts, an indoor play structure, fitness rooms, meeting rooms, party rooms, and administrative offices. Design is estimated to begin in May 2017 and be completed in December 2017. Once the final design is complete, information regarding the size and type of construction will be available. An RFP has been received and awarded for the design of the project. Upon design completion, the construction portion will be bid out.
- 10. Southeast and Northwest Bypass: Acquire right-of-way, design and construct the Hobbs Southeast and Northwest Bypass. The Southeast bypass is an arterial roadway bypass connection with SR 18, Eunice Hwy and SR 18, Seminole Hwy. The Northwest bypass is an arterial roadway bypass connection with SR 18, Lovington Hwy and US 62/180, Carlsbad Hwy.