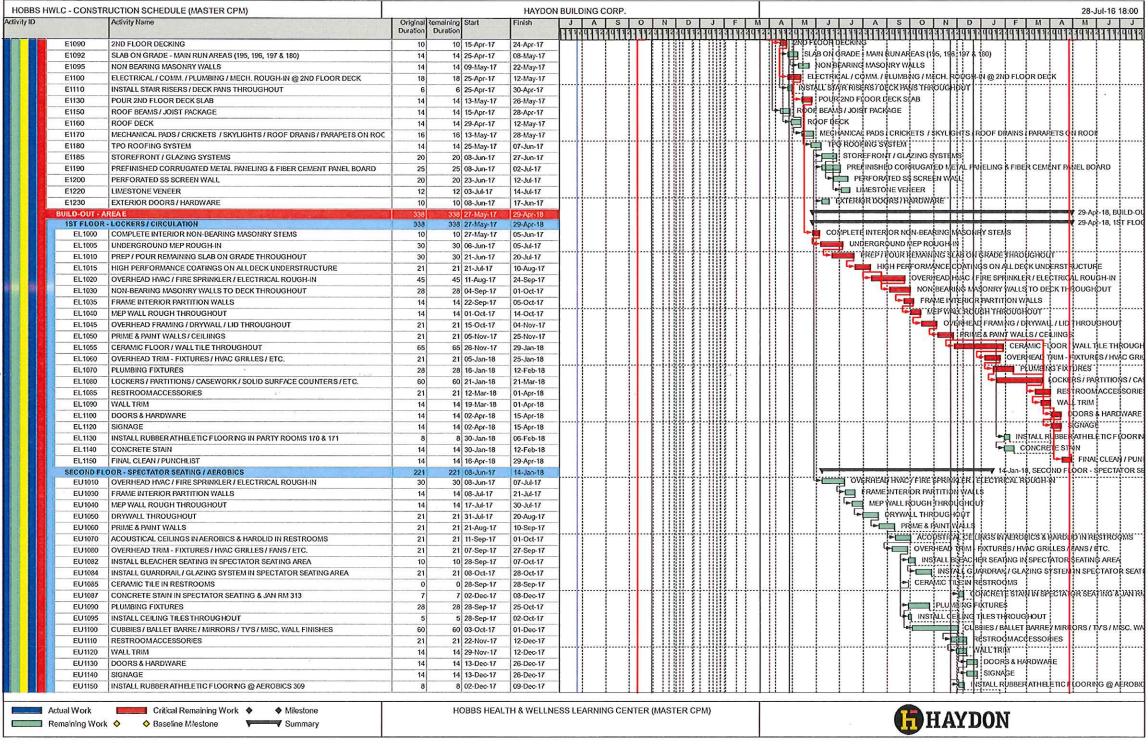

- 6. College Lane Realignment: The College Lane realignment will relocate the current College Lane intersection with Lovington Highway South and align College Lane with Business Park Boulevard located West of Lovington Highway. The project will include drainage facilities to convey small storms under College Lane along with a retention and detention pond to lessen historical flooding problems within this area.
- 7. <u>Citywide Wireless Internet</u>: Plan, design and construct Citywide Wireless Infrastructure.
- 8. <u>West Bender Widening Project & Drainage</u>: Design, widen and make drainage improvements on Bender Blvd.
- 9. The Health Wellness Learning Center (HWLC): HWLC is currently in the design-development phase. The HWLC is a collaborative effort between the City of Hobbs, New Mexico Junior College, Hobbs Municipal Schools, Lea County, University of the Southwest and the J. F Maddox Foundation. Amenities being considered for the facility include: an indoor artificial turf field house, a gymnasium with multi-use flooring, a competition pool, an indoor leisure pool with a lazy river and water slides, a warm water therapy pool, an elevated jogging/walking track, fitness equipment for both cardio and strength workouts, an indoor play structure, fitness rooms, meeting rooms, party rooms, and administrative offices. Design is estimated to begin in May 2017 and be completed in December 2017. Once the final design is complete, information regarding the size and type of construction will be available. An RFP has been received and awarded for the design of the project. Upon design completion, the construction portion will be bid out.
- 10. Southeast and Northwest Bypass: Acquire right-of-way, design and construct the Hobbs Southeast and Northwest Bypass. The Southeast bypass is an arterial roadway bypass connection with SR 18, Eunice Hwy and SR 18, Seminole Hwy. The Northwest bypass is an arterial roadway bypass connection with SR 18, Lovington Hwy and US 62/180, Carlsbad Hwy.