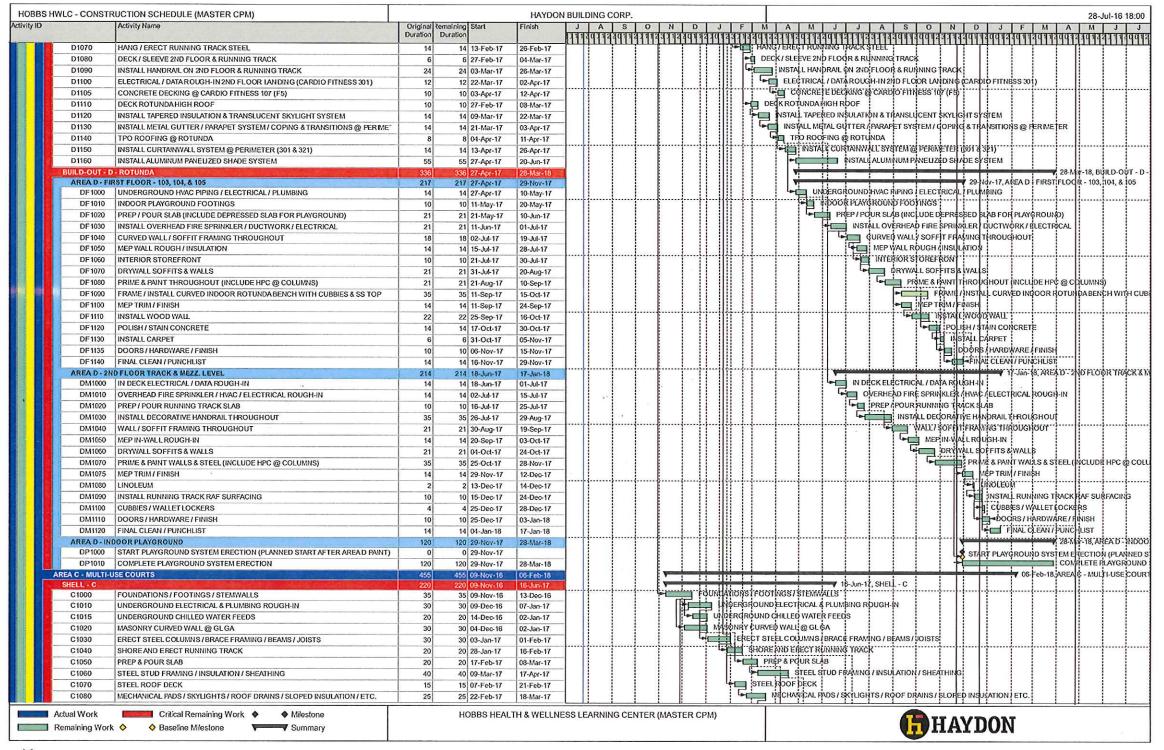

- 6. College Lane Realignment: The College Lane realignment will relocate the current College Lane intersection with Lovington Highway South and align College Lane with Business Park Boulevard located West of Lovington Highway. The project will include drainage facilities to convey small storms under College Lane along with a retention and detention pond to lessen historical flooding problems within this area.
- 7. <u>Citywide Wireless Internet</u>: Plan, design and construct Citywide Wireless Infrastructure.
- 8. <u>West Bender Widening Project & Drainage</u>: Design, widen and make drainage improvements on Bender Blvd.
- 9. The Health Wellness Learning Center (HWLC): HWLC is currently in the design-development phase. The HWLC is a collaborative effort between the City of Hobbs, New Mexico Junior College, Hobbs Municipal Schools, Lea County, University of the Southwest and the J. F Maddox Foundation. Amenities being considered for the facility include: an indoor artificial turf field house, a gymnasium with multi-use flooring, a competition pool, an indoor leisure pool with a lazy river and water slides, a warm water therapy pool, an elevated jogging/walking track, fitness equipment for both cardio and strength workouts, an indoor play structure, fitness rooms, meeting rooms, party rooms, and administrative offices. Design is estimated to begin in May 2017 and be completed in December 2017. Once the final design is complete, information regarding the size and type of construction will be available. An RFP has been received and awarded for the design of the project. Upon design completion, the construction portion will be bid out.
- 10. Southeast and Northwest Bypass: Acquire right-of-way, design and construct the Hobbs Southeast and Northwest Bypass. The Southeast bypass is an arterial roadway bypass connection with SR 18, Eunice Hwy and SR 18, Seminole Hwy. The Northwest bypass is an arterial roadway bypass connection with SR 18, Lovington Hwy and US 62/180, Carlsbad Hwy.