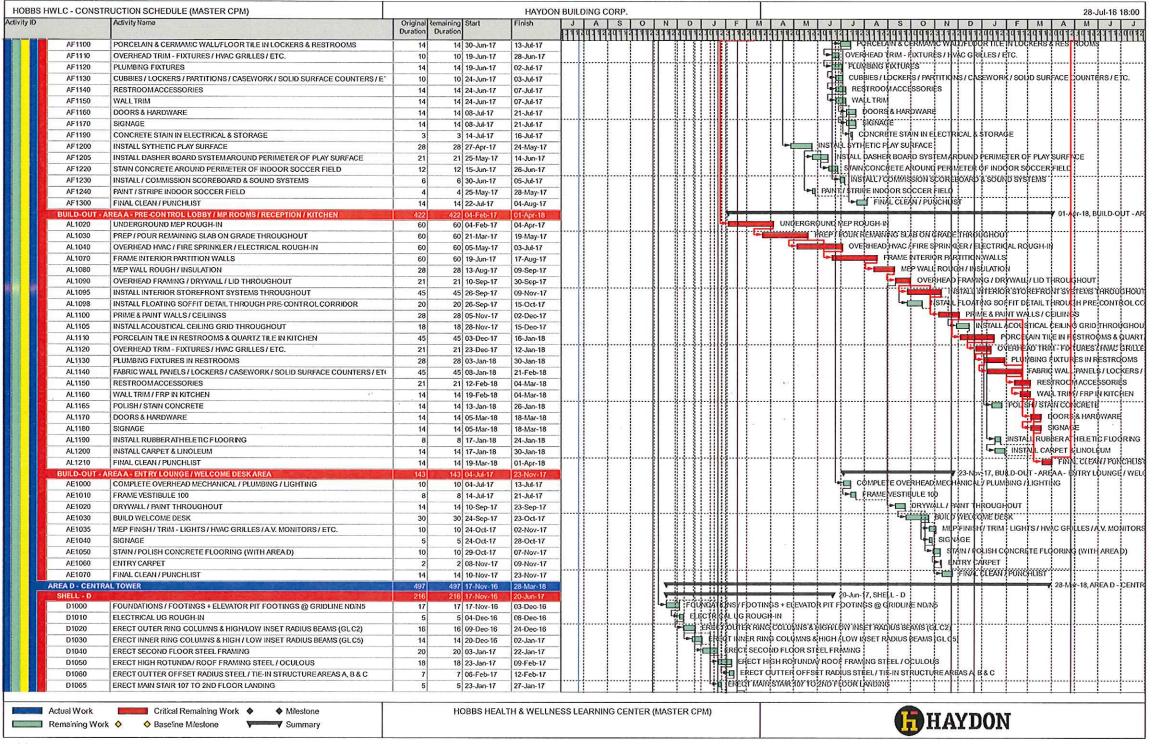

- 6. College Lane Realignment: The College Lane realignment will relocate the current College Lane intersection with Lovington Highway South and align College Lane with Business Park Boulevard located West of Lovington Highway. The project will include drainage facilities to convey small storms under College Lane along with a retention and detention pond to lessen historical flooding problems within this area.
- 7. <u>Citywide Wireless Internet</u>: Plan, design and construct Citywide Wireless Infrastructure.
- 8. <u>West Bender Widening Project & Drainage</u>: Design, widen and make drainage improvements on Bender Blvd.
- 9. The Health Wellness Learning Center (HWLC): HWLC is currently in the design-development phase. The HWLC is a collaborative effort between the City of Hobbs, New Mexico Junior College, Hobbs Municipal Schools, Lea County, University of the Southwest and the J. F Maddox Foundation. Amenities being considered for the facility include: an indoor artificial turf field house, a gymnasium with multi-use flooring, a competition pool, an indoor leisure pool with a lazy river and water slides, a warm water therapy pool, an elevated jogging/walking track, fitness equipment for both cardio and strength workouts, an indoor play structure, fitness rooms, meeting rooms, party rooms, and administrative offices. Design is estimated to begin in May 2017 and be completed in December 2017. Once the final design is complete, information regarding the size and type of construction will be available. An RFP has been received and awarded for the design of the project. Upon design completion, the construction portion will be bid out.
- 10. Southeast and Northwest Bypass: Acquire right-of-way, design and construct the Hobbs Southeast and Northwest Bypass. The Southeast bypass is an arterial roadway bypass connection with SR 18, Eunice Hwy and SR 18, Seminole Hwy. The Northwest bypass is an arterial roadway bypass connection with SR 18, Lovington Hwy and US 62/180, Carlsbad Hwy.