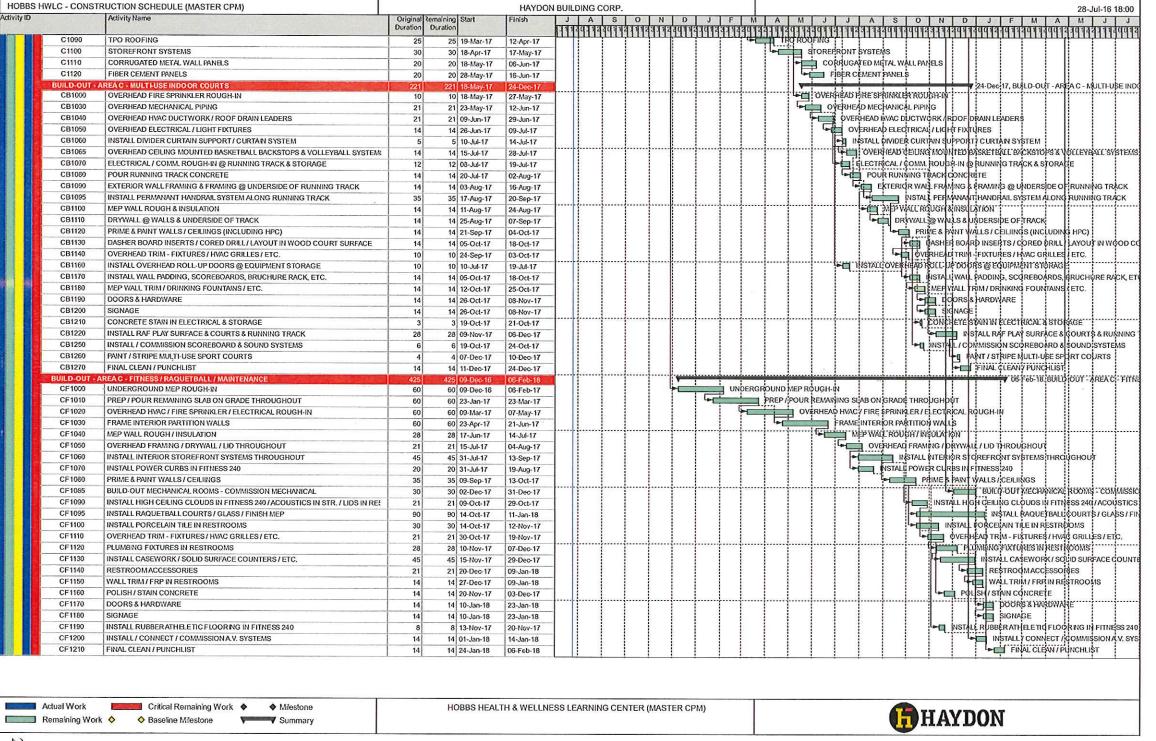

- 6. College Lane Realignment: The College Lane realignment will relocate the current College Lane intersection with Lovington Highway South and align College Lane with Business Park Boulevard located West of Lovington Highway. The project will include drainage facilities to convey small storms under College Lane along with a retention and detention pond to lessen historical flooding problems within this area.
- 7. <u>Citywide Wireless Internet</u>: Plan, design and construct Citywide Wireless Infrastructure.
- 8. <u>West Bender Widening Project & Drainage</u>: Design, widen and make drainage improvements on Bender Blvd.
- 9. The Health Wellness Learning Center (HWLC): HWLC is currently in the design-development phase. The HWLC is a collaborative effort between the City of Hobbs, New Mexico Junior College, Hobbs Municipal Schools, Lea County, University of the Southwest and the J. F Maddox Foundation. Amenities being considered for the facility include: an indoor artificial turf field house, a gymnasium with multi-use flooring, a competition pool, an indoor leisure pool with a lazy river and water slides, a warm water therapy pool, an elevated jogging/walking track, fitness equipment for both cardio and strength workouts, an indoor play structure, fitness rooms, meeting rooms, party rooms, and administrative offices. Design is estimated to begin in May 2017 and be completed in December 2017. Once the final design is complete, information regarding the size and type of construction will be available. An RFP has been received and awarded for the design of the project. Upon design completion, the construction portion will be bid out.
- 10. Southeast and Northwest Bypass: Acquire right-of-way, design and construct the Hobbs Southeast and Northwest Bypass. The Southeast bypass is an arterial roadway bypass connection with SR 18, Eunice Hwy and SR 18, Seminole Hwy. The Northwest bypass is an arterial roadway bypass connection with SR 18, Lovington Hwy and US 62/180, Carlsbad Hwy.