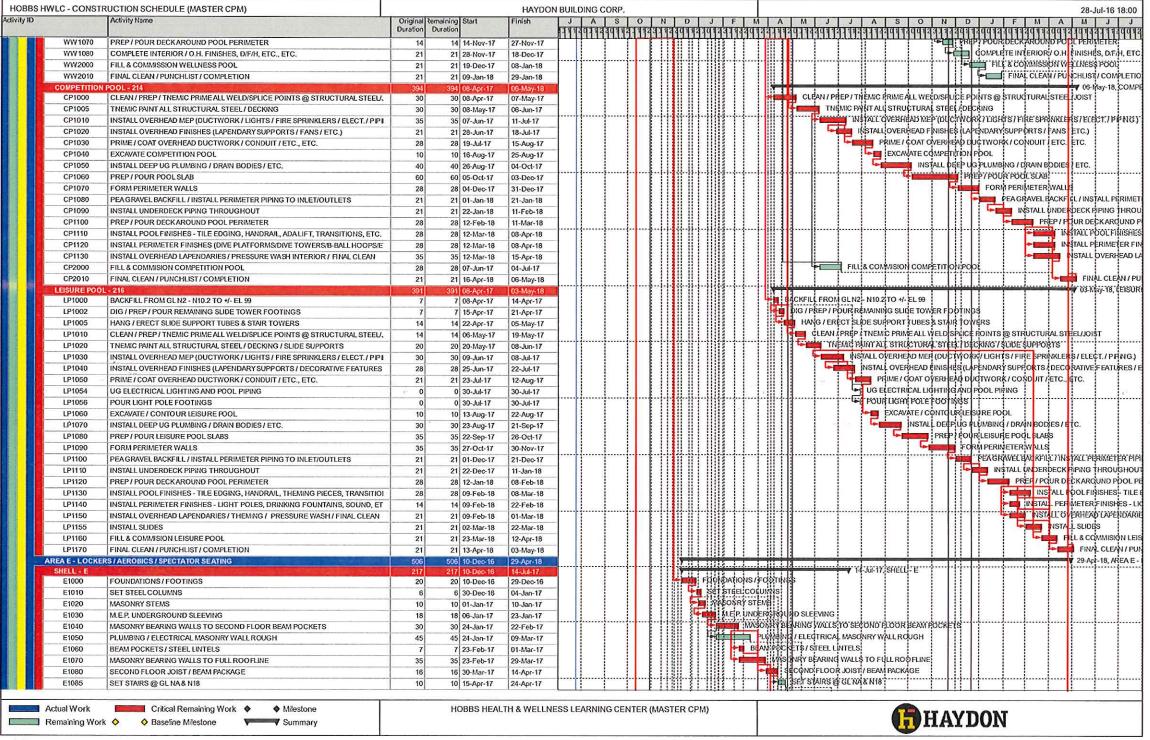

- 6. College Lane Realignment: The College Lane realignment will relocate the current College Lane intersection with Lovington Highway South and align College Lane with Business Park Boulevard located West of Lovington Highway. The project will include drainage facilities to convey small storms under College Lane along with a retention and detention pond to lessen historical flooding problems within this area.
- 7. <u>Citywide Wireless Internet</u>: Plan, design and construct Citywide Wireless Infrastructure.
- 8. <u>West Bender Widening Project & Drainage</u>: Design, widen and make drainage improvements on Bender Blvd.
- 9. The Health Wellness Learning Center (HWLC): HWLC is currently in the design-development phase. The HWLC is a collaborative effort between the City of Hobbs, New Mexico Junior College, Hobbs Municipal Schools, Lea County, University of the Southwest and the J. F Maddox Foundation. Amenities being considered for the facility include: an indoor artificial turf field house, a gymnasium with multi-use flooring, a competition pool, an indoor leisure pool with a lazy river and water slides, a warm water therapy pool, an elevated jogging/walking track, fitness equipment for both cardio and strength workouts, an indoor play structure, fitness rooms, meeting rooms, party rooms, and administrative offices. Design is estimated to begin in May 2017 and be completed in December 2017. Once the final design is complete, information regarding the size and type of construction will be available. An RFP has been received and awarded for the design of the project. Upon design completion, the construction portion will be bid out.
- 10. Southeast and Northwest Bypass: Acquire right-of-way, design and construct the Hobbs Southeast and Northwest Bypass. The Southeast bypass is an arterial roadway bypass connection with SR 18, Eunice Hwy and SR 18, Seminole Hwy. The Northwest bypass is an arterial roadway bypass connection with SR 18, Lovington Hwy and US 62/180, Carlsbad Hwy.